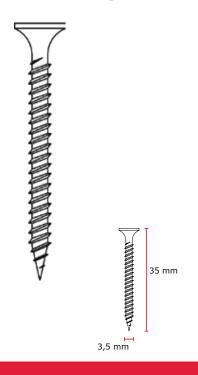

# 35B35MP

### 3,5mm drywall to light steel screw, phosphate

#### **Applications**

Drywall screws used for fastening interior Drywall to light gauge metal studs

| Technical specifications       |                  |
|--------------------------------|------------------|
| Length                         | 35 mm            |
| Min. length fastener 1         | 34 mm            |
| Max. length fastener 1         | 36 mm            |
| Nominal diameter               | 3,5 mm           |
| Screw diameter                 | 3,4-3,6 mm       |
| Fastener head type 1           | Bugle head       |
| Pointangle (nominal)           | 230              |
| Point type                     | Sharp            |
| Amount fasteners on strip/coil | 50-50 pieces     |
| Collation type 1               | Plastic collated |
| Screw recess type              | Philips          |
| Screw recess size              | 2                |
| Wire material                  | Phosphate (grey) |

| Advanced technical specifications |         |  |
|-----------------------------------|---------|--|
| Lenght of threaded part           | 30 mm   |  |
| Inner threaded diameter           | 2,65 mm |  |